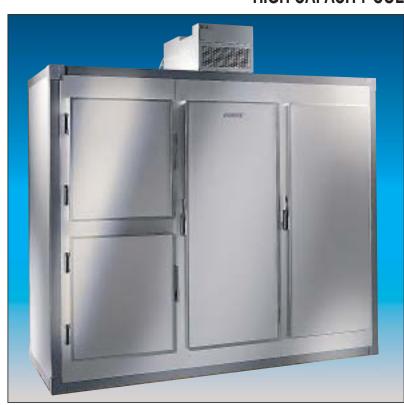

## HIGH CAPACITY COLD ROOM

- Various models available
- Mini cold room with high capacity,
- Can be dismantled easily
- Installed in short time
- Available in one door / two half doors.

#### STRUCTURE: 60mm of prefabricated panels

- Vertical panels are composed of sheet metal plastic
- Rounded angles for easy cleaning inside

#### ISOLATION:

- Ceiling mounted refrigeration with flush evaporator
- Automatic defrost, condensation water evaporation Pressostat

## CAPACITY: 2600 LT 2 doors 3900 LT 3 doors