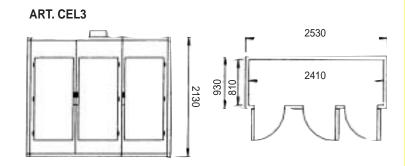

## HIGH CAPACITY COLD ROOM



- Various models available
- Mini cold room with high capacity,
- Can be dismantled easily
- Installed in short time
- Available in one door / two half doors.

#### STRUCTURE: 60mm of prefabricated panels

- Vertical panels are composed of sheet metal plastic
- Rounded angles for easy cleaning inside

#### ISOLATION:

- Ceiling mounted refrigeration with flush evaporator
- Automatic defrost, condensation water evaporation Pressostat

## CAPACITY: 2600 LT 2 doors 3900 LT 3 doors





# **VERTICAL OVEN**

Ideal for installation in small spaces. Maybe controlled manually or digitally

- All chambers of oven operate independently
- Constructed in stainless steel.
- Bottom and top chambers in refractory stone
- Reinforced heating elements
- Temperature reaches up to 430 degrees
- Available in 6 models.



**ART. VF3 - 50** 

| MODEL  | EST, DIM, cm | INT, DIM, cm | POWER   | WEIGHT |
|--------|--------------|--------------|---------|--------|
| FV2 33 | 56x55x44     | 33x33x6.5h   | 3 kw.   | 45     |
| FV2 50 | 73x64x44     | 50x50x6.5h   | 8kw.    | 55     |
| FV3 33 | 56x55x60     | 33x33x6.5h   | 4.5 kw. | 55     |
| FV3 50 | 73x64x60     | 50x50x6.5h   | 12 kw.  | 70     |
| FV5 33 | 56x55x93     | 33x33x6.5h   | 7.5 kw. | 75     |
| FV5 50 | 73x64x93     | 50x50x6.