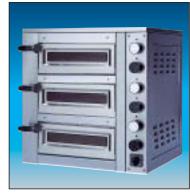

# **VERTICAL OVEN**

Ideal for installation in small spaces. Maybe controlled manually or digitally

- All chambers of oven operate independently
- Constructed in stainless steel.
- Bottom and top chambers in refractory stone
- Reinforced heating elements
- Temperature reaches up to 430 degrees
- Available in 6 models.

**ART. VF3 - 50** 

| MODEL  | EST, DIM, cm | INT, DIM, cm | POWER   | WEIGHT |
|--------|--------------|--------------|---------|--------|
| FV2 33 | 56x55x44     | 33x33x6.5h   | 3 kw.   | 45     |
| FV2 50 | 73x64x44     | 50x50x6.5h   | 8kw.    | 55     |
| FV3 33 | 56x55x60     | 33x33x6.5h   | 4.5 kw. | 55     |
| FV3 50 | 73x64x60     | 50x50x6.5h   | 12 kw.  | 70     |
| FV5 33 | 56x55x93     | 33x33x6.5h   | 7.5 kw. | 75     |
| FV5 50 | 73x64x93     | 50x50x6.5h   | 20 kw.  | 100    |

**ART. VF5 - 50**