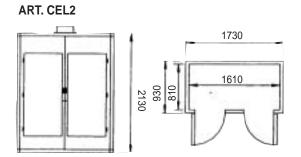

## HIGH CAPACITY COLD ROOM



- Various models available
- Mini cold room with high capacity,
- Can be dismantled easily
- Installed in short time
- Available in one door / two half doors.

#### STRUCTURE: 60mm of prefabricated panels

- Vertical panels are composed of sheet metal plastic
- Rounded angles for easy cleaning inside

#### ISOLATION:

- Ceiling mounted refrigeration with flush evaporator
- Automatic defrost, condensation water evaporation Pressostat

## CAPACITY: 2600 LT 2 doors 3900 LT 3 doors





# **VERTICAL OVEN**

Ideal for installation in small spaces. Maybe controlled manually or digitally

- All chambers of oven operate independently
- Constructed in stainless steel.
- Bottom and top chambers in refractory stone
- Reinforced heating elements
- Temperature reaches up to 430 degrees
- Available in 6 models.



**ART. VF3 - 50** 

| MODEL  | EST, DIM, cm | INT, DIM, cm | POWER   | WEIGHT |
|--------|--------------|--------------|---------|--------|
| FV2 33 | 56x55x44     | 33x33x6.5h   | 3 kw.   | 45     |
| FV2 50 | 73x64x44     | 50x50x6.5h   | 8kw.    | 55     |
| FV3 33 | 56x55x60     | 33x33x6.5h   | 4.5 kw. | 55     |
| FV3 50 | 73x64x60     | 50x50x6.5h   | 12 kw.  | 70     |
| FV5 33 | 56x55x93     | 33x33x6.5h   | 7.5 kw. | 75     |
| FV5 50 | 73x64x93     | 50x50x